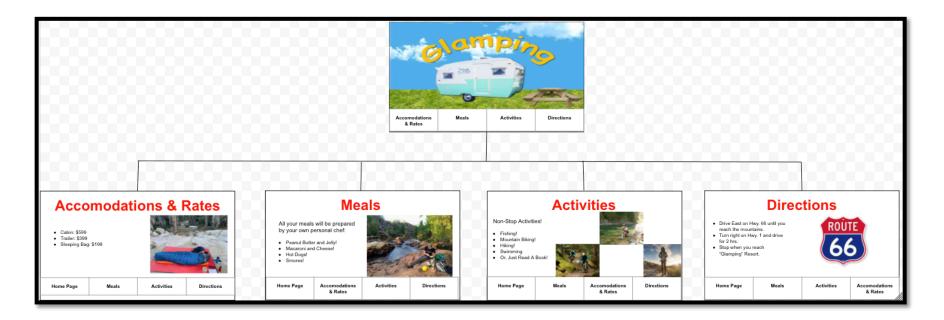

Note 1: The image below is of a website I created using Google Draw.

Note 2: Your website is not locked into the design you present on your storyboard. Your website should continue to change as you get new ideas as you build it.