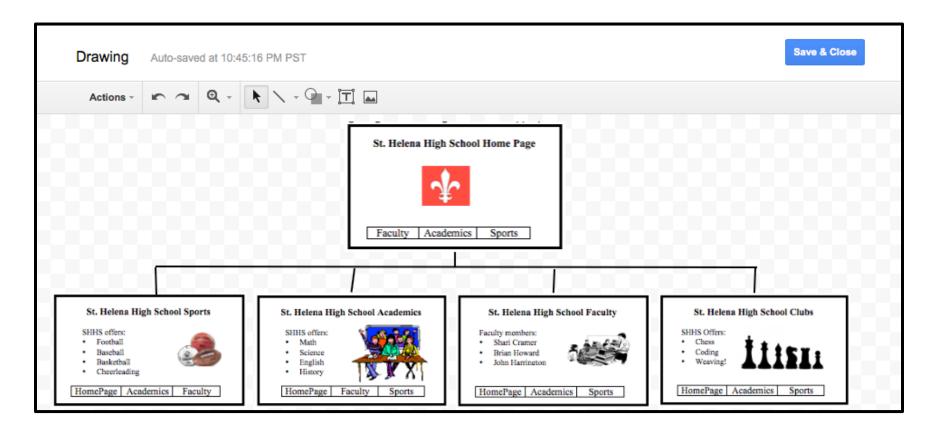

## Model Design Document (Storyboard) – Resort Website. 25 pts.

Create a design document (a.k.a. Storyboard) for your "Resort Website." A design document is a drawing of each page that will be a part of your "Resort Website." **The drawings must be done using Google Draw**. I just pushed a Google Draw canvas to you via Hepara – you will be able to find it in this class's folder in your Google Drive. Your Design Document needs to show the following.

- 1. The graphics, buttons and navigation bars that will be presented on the page.
- 2. A brief explanation of the information that will be on the page.
- 3. Show how your website is organized by the layout and lines.

Note: The image below is of a website I created using Google Draw.