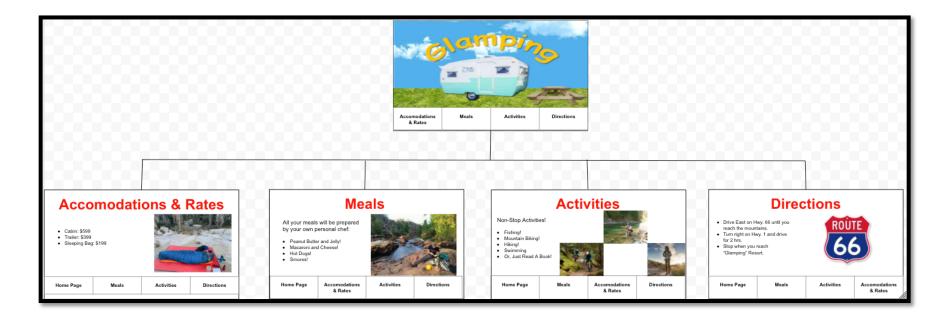

Note 1: The image below is of a website I created using Google Draw.

Note 2: Your website is not locked into the design you present on your storyboard. Your website should continue to change as you get new ideas as you build it.