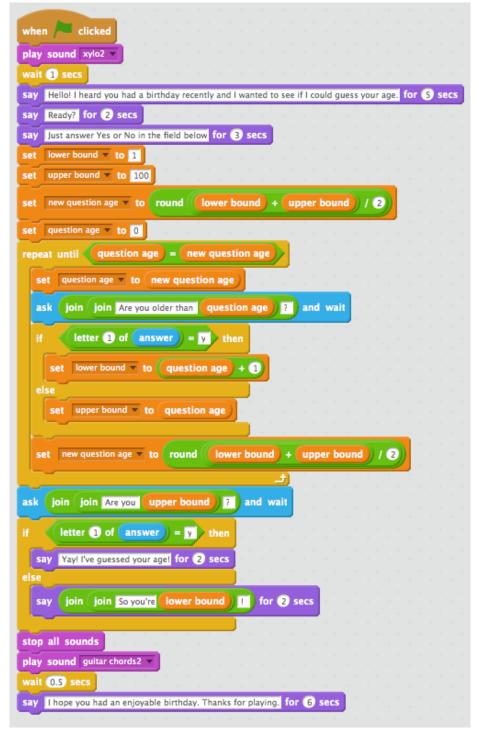

## Conditional Statements (If/Then) Guess Your Age - Grade Sheet (50 pts.)

**Overview**: This is a very interesting program because it will not only introduce you to Conditionals, the most common being "If/Then" statements, but you will get to work with a multitude of new types of code that we have not seen or used before.

## Guide:

View the model on the class website. *Note: The user's age is '51' in the model.*Use the code provided below to create the "Guess Your Age" game. Colored code is provided online for you – this might be easier to read.

## **Gradesheet**

| Recreate the Program "Guess Your Age." Replicate the program being shown and provided to you. | 25 pts. |
|-----------------------------------------------------------------------------------------------|---------|
| Explain how each line of code functions in the program.                                       | 25 pts. |