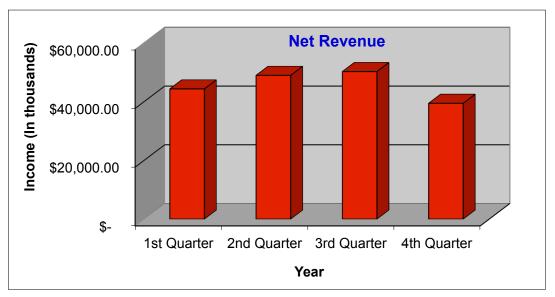

## **Income Statement Data**

| Income Statement Data (in thousands) | 1s | t Quarter | 2n | d Quarter | 3r | d Quarter | 4t | h Quarter |                             |
|--------------------------------------|----|-----------|----|-----------|----|-----------|----|-----------|-----------------------------|
|                                      |    |           |    |           |    |           |    |           | <b>Total Yearly Revenue</b> |
| Net Revenue                          | \$ | 44,358.00 | \$ | 48,969.00 | \$ | 50,266.00 | \$ | 39,456.00 | \$ 183,049.00               |